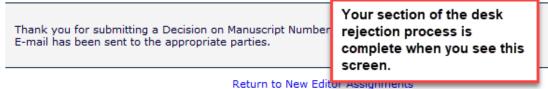

The next screen allows you to make sure everything appears as you want, and then press "Submit Decision with Draft Letter". The paper will then move to the Editorial Office, where we will take care of notifying the authors.