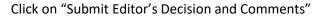

## Quick Guide: How to Desk Reject a Paper

Log into your Editor Main Menu and go to New Assignments:

|                                                             | Decision: | No Decision                                                           | - |             |             |
|-------------------------------------------------------------|-----------|-----------------------------------------------------------------------|---|-------------|-------------|
| Cance                                                       | I) Save 8 | No Decision<br>Revise<br>Accept with Minor Revision                   |   | Pro         | pceed       |
| Details P                                                   | History   | Accept (Revised Papers Only)<br>Reject<br>PubStaff Use<br>Desk Reject | ) | s<br>1<br>n | Send E-mail |
| Choose "Desk Reject" from the dropdown menu on this screen. |           |                                                                       |   |             |             |