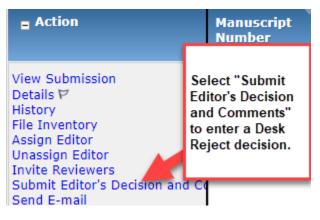

## Quick Guide: How to Desk Reject a Paper

Log into your Editor Main Menu and go to New Assignments:

|                                                             | Decision: | No Decision                                                           | - |             |             |
|-------------------------------------------------------------|-----------|-----------------------------------------------------------------------|---|-------------|-------------|
| Cance                                                       | I) Save 8 | No Decision<br>Revise<br>Accept with Minor Revision                   |   | Pro         | pceed       |
| Details P                                                   | History   | Accept (Revised Papers Only)<br>Reject<br>PubStaff Use<br>Desk Reject | ) | s<br>1<br>n | Send E-mail |
| Choose "Desk Reject" from the dropdown menu on this screen. |           |                                                                       |   |             |             |