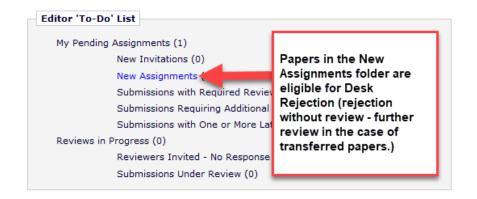

## Quick Guide: How to Desk Reject a Paper

Log into your Editor Main Menu and go to New Assignments:

|                                                             | Decision: | No Decision                                                           | - |             |             |
|-------------------------------------------------------------|-----------|-----------------------------------------------------------------------|---|-------------|-------------|
| Cance                                                       | I) Save 8 | No Decision<br>Revise<br>Accept with Minor Revision                   |   | Pro         | pceed       |
| Details P                                                   | History   | Accept (Revised Papers Only)<br>Reject<br>PubStaff Use<br>Desk Reject | ) | s<br>1<br>n | Send E-mail |
| Choose "Desk Reject" from the dropdown menu on this screen. |           |                                                                       |   |             |             |